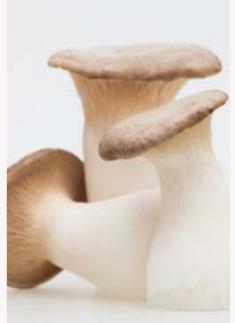

#### KING TRUMPET

Umami, rich + woody with hints of buttery, sweet, velvet nuts. Firm, scallop-like texture.

Download our app for recipes + nutritional benefits

https://app.deermanor.co.uk/

01671 940 003 / farm@deermanor.co.uk https://deermanor.co.uk