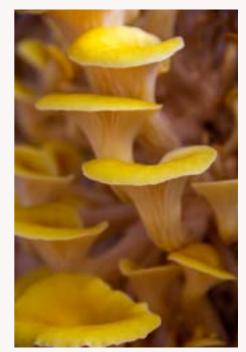

#### YELLOW OYSTER

Aromatic with hints of sweet floral cashews. Gentle, mild, silky citrus notes.