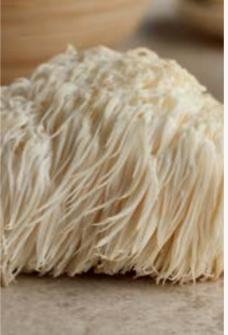

# LION'S MANE

Succulent, sweet and mild with gentle earthy notes. Juicy, lobsterlike texture.