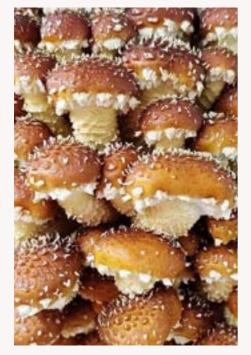

#### FRECKLED CHESTNUT

Meaty, creamy + umami with sweet earthy notes. Fleshy, tender + aromatic.