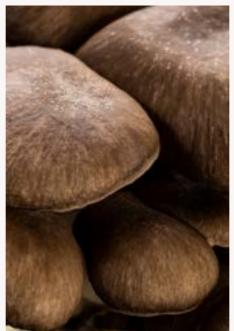

#### FRECKLED CHESTNUT

Meaty, creamy + umami with sweet earthy notes. Fleshy, tender + aromatic.